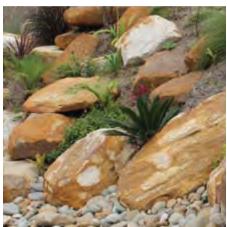

#### DESIGN NOTES

- PROPOSED VIEWING PLATFORM TO HIGHEST POINT OF PARK TO PROVIDE SWEEPING VIEWS DOWN OVER THE PARK AREA AND BEYOND. VIEWING PLATFORM TO PROVIDE BALUSTRADE FOR SAFETY.
- ACCESSIBLE 1:14 RAMP PROVIDING ACCESS TO THE MAIN PLAYGROUND AREA FROM ROAD 01.
- PLAYGROUND AREA PROVIDING OPPORTUNITIES FOR RECREATION.
  SHELTERS PROVIDE SHADE TO SEATING ELEMENTS BELOW WITH
  ADDITIONAL INFORMAL SEATING PROVIDED ALONG THE RETAINING
  WALL TO THE EDGE OF THE SPACE. PLAY EQUIPMENT IS PROVIDED TO
  ALLOW ACTIVE AND IMAGINATIVE PLAY WITH A SMALL OPEN TURF
  SPACE FOR FLEXIBLE USE.
- NATURE PLAY CLIMB GIVING THE RETAINING WALLS A DUAL USE WITH THE INCORPORATION OF NETS, LOGS AND ROCKS ALLOWING USERS TO FIND A VARIETY OF ROUTES CLIMBING UP THE RETAINING WALLS. THIS ALSO CREATES AN INFORMAL CONNECTION BETWEEN THE TWO SPACES
- SECONDARY SEATING AREA WITH SHELTER AND SEATING PROVIDING UNOBSTRUCTED VIEWS TO THE SOUTH OVER THE DEVELOPMENT.
- 6 PROPOSED STAIRS PROVIDING ACCESS THROUGH THE SITE.
- SERIES OF RETAINING WALLS TO ACCOUNT FOR LEVEL CHANGE WITH PLANTING TO SOFTEN AND CREATE A NATURAL FEATURE TO THE SPACE.
- PROPOSED PLANTING AND TREES TO CREATE A CHARACTER AND PROVIDE AMENITY TO THE SPACE.
- PROPOSED BUSH WALKING TRAIL ALONG THE RIDGELINE THROUGH EXISTING BUSH LAND. INDICATIVE ROUTE SHOWN IS TO BE DESIGNED TO FUTURE DETAILS WITH THE TRAIL INTENDED TO FOLLOW THE MOST NATURAL ROUTE POSSIBLE TO LIMIT THE AMOUNT OF VEGETATION CLEARING.
- PROPOSED GRASSLAND TO TIE INTO ADJACENT PASTURELAND WITH SWALE PROVIDED TO DIRECT STORMWATER.
- TERRACED RETAINING WALL WITH PLANTING TO HELP STRUCTURE BLEND INTO EXISTING ENVIRONMENT AND MITIGATE THE VISUAL IMPACT FROM SURROUNDING AREAS. REFER TO SHEET LC07 FOR MATERIAL AND PLANTING PALETTE.
- PEDESTRIAN PATHWAYS CREATING A CONNECTION FROM THE PARK TO THE ENTIRE SITE CREATING A LOOP FOR PEOPLE TO WALK AND ENJOY.
- POTENTIAL FOR SIGNAGE OR ENTRY FEATURE TO SIGNIFY ENTRANCES INTO THE PARK AS WELL AS WAYFINDING AND PLACEMAKING OPPORTUNITIES

### LANDSCAPING MATERIALITY

- Selection of natural materials (timber, stone)
- Light earthy tones to reflect the surrounding character of the area.