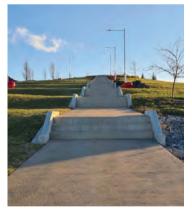

#### DESIGN NOTES

- PROPOSED VIEWING PLATFORM TO HIGHEST POINT OF PARK TO PROVIDE SWEEPING VIEWS DOWN OVER THE PARK AREA AND BEYOND. VIEWING PLATFORM TO PROVIDE BALUSTRADE FOR SAFETY.
- ACCESSIBLE 1:14 RAMP PROVIDING ACCESS TO THE MAIN PLAYGROUND AREA FROM ROAD 01.
- PLAYGROUND AREA PROVIDING OPPORTUNITIES FOR RECREATION.
  SHELTERS PROVIDE SHADE TO SEATING ELEMENTS BELOW WITH
  ADDITIONAL INFORMAL SEATING PROVIDED ALONG THE RETAINING
  WALL TO THE EDGE OF THE SPACE. PLAY EQUIPMENT IS PROVIDED TO
  ALLOW ACTIVE AND IMAGINATIVE PLAY WITH A SMALL OPEN TURF
  SPACE FOR FLEXIBLE USE.
- NATURE PLAY CLIMB GIVING THE RETAINING WALLS A DUAL USE WITH THE INCORPORATION OF NETS, LOGS AND ROCKS ALLOWING USERS TO FIND A VARIETY OF ROUTES CLIMBING UP THE RETAINING WALLS. THIS ALSO CREATES AN INFORMAL CONNECTION BETWEEN THE TWO SPACES
- SECONDARY SEATING AREA WITH SHELTER AND SEATING PROVIDING UNOBSTRUCTED VIEWS TO THE SOUTH OVER THE DEVELOPMENT.
- 6 PROPOSED STAIRS PROVIDING ACCESS THROUGH THE SITE.
- SERIES OF RETAINING WALLS TO ACCOUNT FOR LEVEL CHANGE WITH PLANTING TO SOFTEN AND CREATE A NATURAL FEATURE TO THE SPACE.
- PROPOSED PLANTING AND TREES TO CREATE A CHARACTER AND PROVIDE AMENITY TO THE SPACE.
- PROPOSED BUSH WALKING TRAIL ALONG THE RIDGELINE THROUGH EXISTING BUSH LAND. INDICATIVE ROUTE SHOWN IS TO BE DESIGNED TO FUTURE DETAILS WITH THE TRAIL INTENDED TO FOLLOW THE MOST NATURAL ROUTE POSSIBLE TO LIMIT THE AMOUNT OF VEGETATION CLEARING.
- PROPOSED GRASSLAND TO TIE INTO ADJACENT PASTURELAND WITH SWALE PROVIDED TO DIRECT STORMWATER.
- TERRACED RETAINING WALL WITH PLANTING TO HELP STRUCTURE BLEND INTO EXISTING ENVIRONMENT AND MITIGATE THE VISUAL IMPACT FROM SURROUNDING AREAS. REFER TO SHEET LC07 FOR MATERIAL AND PLANTING PALETTE.
- PEDESTRIAN PATHWAYS CREATING A CONNECTION FROM THE PARK TO THE ENTIRE SITE CREATING A LOOP FOR PEOPLE TO WALK AND ENJOY.
- POTENTIAL FOR SIGNAGE OR ENTRY FEATURE TO SIGNIFY ENTRANCES INTO THE PARK AS WELL AS WAYFINDING AND PLACEMAKING OPPORTUNITIES