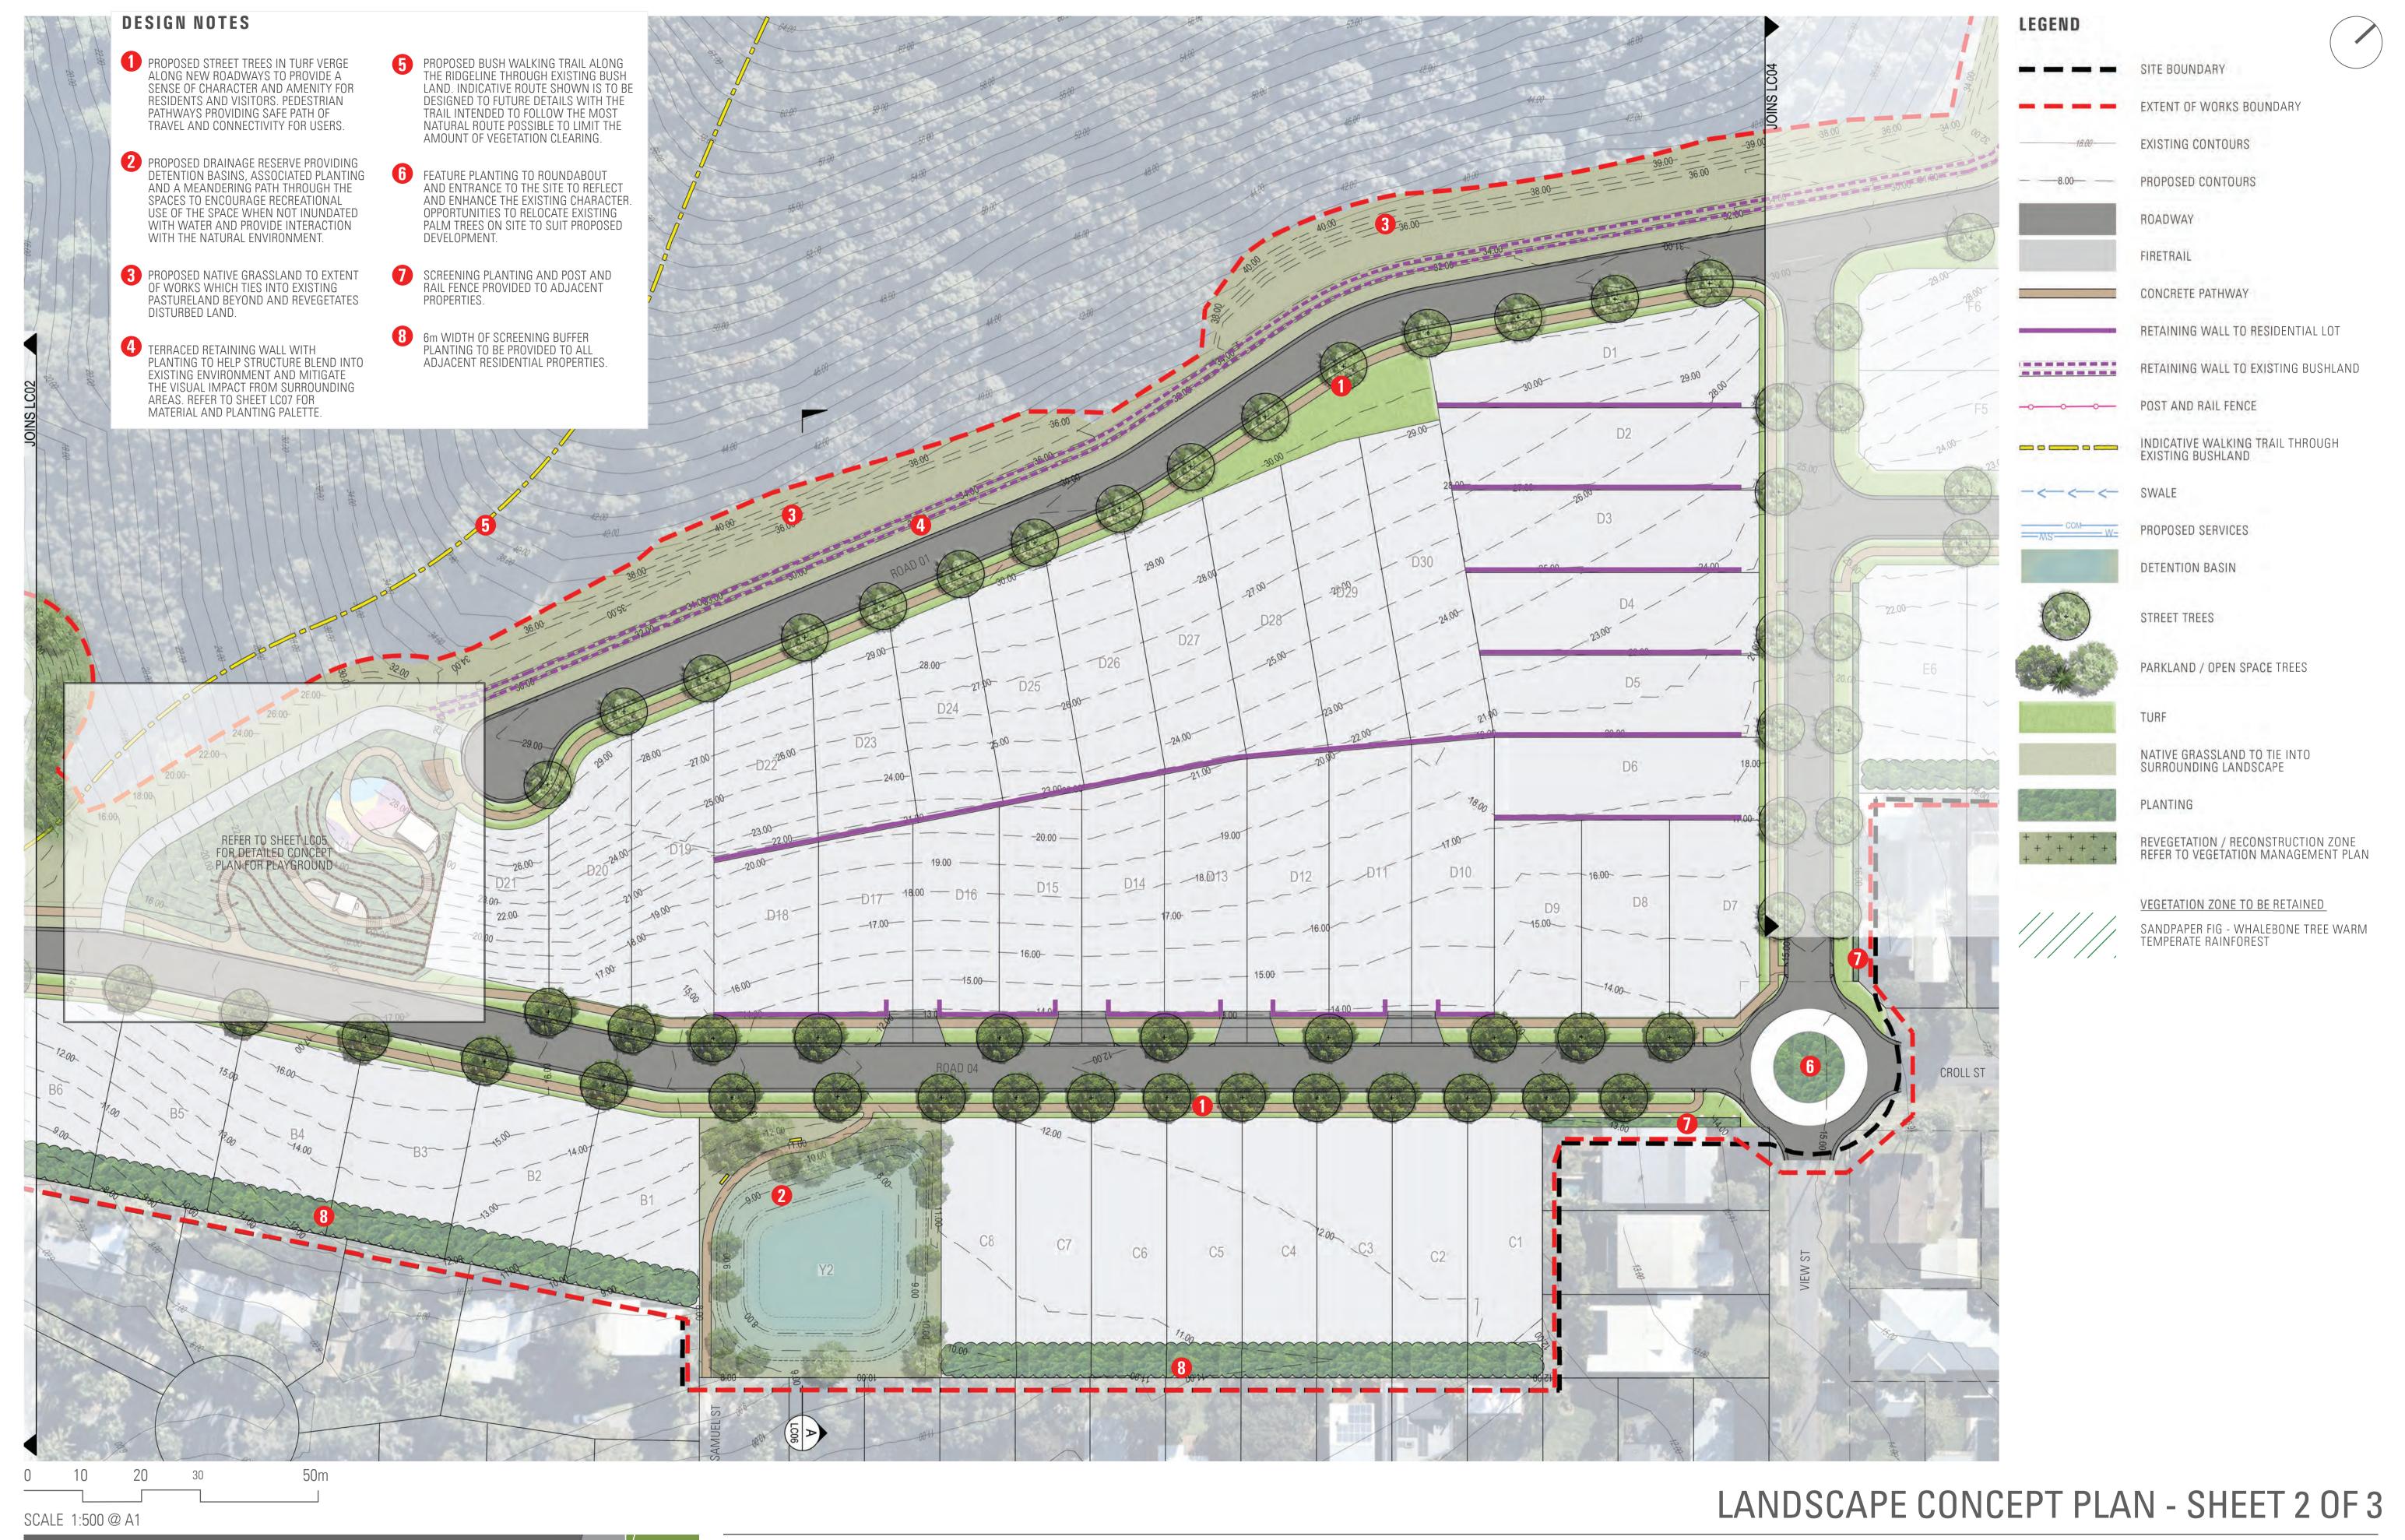

landscape architecture urban design environmental management

BLUEYS BEACH ESTATE BLUEYS BEACH DEVELOPMENT

DATE 25.08.2022 PROJECT NO **50522033** 

DWG NO LCO3

2

BLUEYS BEACH ESTATE **BLUEYS BEACH DEVELOPMENT** 

DATE 25.08.2022

PROJECT NO 50522033

DWG NO LC04

Cardno now Stantec

#### DESIGN NOTES

- PROPOSED VIEWING PLATFORM TO HIGHEST POINT OF PARK TO PROVIDE SWEEPING VIEWS DOWN OVER THE PARK AREA AND BEYOND. VIEWING PLATFORM TO PROVIDE BALUSTRADE FOR SAFETY.
- ACCESSIBLE 1:14 RAMP PROVIDING ACCESS TO THE MAIN PLAYGROUND AREA FROM ROAD 01.
- PLAYGROUND AREA PROVIDING OPPORTUNITIES FOR RECREATION.
  SHELTERS PROVIDE SHADE TO SEATING ELEMENTS BELOW WITH
  ADDITIONAL INFORMAL SEATING PROVIDED ALONG THE RETAINING
  WALL TO THE EDGE OF THE SPACE. PLAY EQUIPMENT IS PROVIDED TO
  ALLOW ACTIVE AND IMAGINATIVE PLAY WITH A SMALL OPEN TURF
  SPACE FOR FLEXIBLE USE.
- NATURE PLAY CLIMB GIVING THE RETAINING WALLS A DUAL USE WITH THE INCORPORATION OF NETS, LOGS AND ROCKS ALLOWING USERS TO FIND A VARIETY OF ROUTES CLIMBING UP THE RETAINING WALLS. THIS ALSO CREATES AN INFORMAL CONNECTION BETWEEN THE TWO SPACES
- SECONDARY SEATING AREA WITH SHELTER AND SEATING PROVIDING UNOBSTRUCTED VIEWS TO THE SOUTH OVER THE DEVELOPMENT.
- 6 PROPOSED STAIRS PROVIDING ACCESS THROUGH THE SITE.
- SERIES OF RETAINING WALLS TO ACCOUNT FOR LEVEL CHANGE WITH PLANTING TO SOFTEN AND CREATE A NATURAL FEATURE TO THE SPACE.
- PROPOSED PLANTING AND TREES TO CREATE A CHARACTER AND PROVIDE AMENITY TO THE SPACE.
- PROPOSED BUSH WALKING TRAIL ALONG THE RIDGELINE THROUGH EXISTING BUSH LAND. INDICATIVE ROUTE SHOWN IS TO BE DESIGNED TO FUTURE DETAILS WITH THE TRAIL INTENDED TO FOLLOW THE MOST NATURAL ROUTE POSSIBLE TO LIMIT THE AMOUNT OF VEGETATION CLEARING.
- PROPOSED GRASSLAND TO TIE INTO ADJACENT PASTURELAND WITH SWALE PROVIDED TO DIRECT STORMWATER.
- TERRACED RETAINING WALL WITH PLANTING TO HELP STRUCTURE BLEND INTO EXISTING ENVIRONMENT AND MITIGATE THE VISUAL IMPACT FROM SURROUNDING AREAS. REFER TO SHEET LC07 FOR MATERIAL AND PLANTING PALETTE.
- PEDESTRIAN PATHWAYS CREATING A CONNECTION FROM THE PARK TO THE ENTIRE SITE CREATING A LOOP FOR PEOPLE TO WALK AND ENJOY.
- POTENTIAL FOR SIGNAGE OR ENTRY FEATURE TO SIGNIFY ENTRANCES INTO THE PARK AS WELL AS WAYFINDING AND PLACEMAKING OPPORTUNITIES