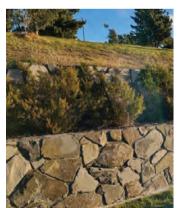

#### DESIGN NOTES

- PROPOSED VIEWING PLATFORM TO HIGHEST POINT OF PARK TO PROVIDE SWEEPING VIEWS DOWN OVER THE PARK AREA AND BEYOND. VIEWING PLATFORM TO PROVIDE BALUSTRADE FOR SAFETY.
- ACCESSIBLE 1:14 RAMP PROVIDING ACCESS TO THE MAIN PLAYGROUND AREA FROM ROAD 01.
- PLAYGROUND AREA PROVIDING OPPORTUNITIES FOR RECREATION.
  SHELTERS PROVIDE SHADE TO SEATING ELEMENTS BELOW WITH
  ADDITIONAL INFORMAL SEATING PROVIDED ALONG THE RETAINING
  WALL TO THE EDGE OF THE SPACE. PLAY EQUIPMENT IS PROVIDED TO
  ALLOW ACTIVE AND IMAGINATIVE PLAY WITH A SMALL OPEN TURF
  SPACE FOR FLEXIBLE USE.
- NATURE PLAY CLIMB GIVING THE RETAINING WALLS A DUAL USE WITH THE INCORPORATION OF NETS, LOGS AND ROCKS ALLOWING USERS TO FIND A VARIETY OF ROUTES CLIMBING UP THE RETAINING WALLS. THIS ALSO CREATES AN INFORMAL CONNECTION BETWEEN THE TWO SPACES
- SECONDARY SEATING AREA WITH SHELTER AND SEATING PROVIDING UNOBSTRUCTED VIEWS TO THE SOUTH OVER THE DEVELOPMENT.
- 6 PROPOSED STAIRS PROVIDING ACCESS THROUGH THE SITE.
- SERIES OF RETAINING WALLS TO ACCOUNT FOR LEVEL CHANGE WITH PLANTING TO SOFTEN AND CREATE A NATURAL FEATURE TO THE SPACE.
- PROPOSED PLANTING AND TREES TO CREATE A CHARACTER AND PROVIDE AMENITY TO THE SPACE.
- PROPOSED BUSH WALKING TRAIL ALONG THE RIDGELINE THROUGH EXISTING BUSH LAND. INDICATIVE ROUTE SHOWN IS TO BE DESIGNED TO FUTURE DETAILS WITH THE TRAIL INTENDED TO FOLLOW THE MOST NATURAL ROUTE POSSIBLE TO LIMIT THE AMOUNT OF VEGETATION CLEARING.
- PROPOSED GRASSLAND TO TIE INTO ADJACENT PASTURELAND WITH SWALE PROVIDED TO DIRECT STORMWATER.
- TERRACED RETAINING WALL WITH PLANTING TO HELP STRUCTURE BLEND INTO EXISTING ENVIRONMENT AND MITIGATE THE VISUAL IMPACT FROM SURROUNDING AREAS. REFER TO SHEET LC07 FOR MATERIAL AND PLANTING PALETTE.
- PEDESTRIAN PATHWAYS CREATING A CONNECTION FROM THE PARK TO THE ENTIRE SITE CREATING A LOOP FOR PEOPLE TO WALK AND ENJOY.
- POTENTIAL FOR SIGNAGE OR ENTRY FEATURE TO SIGNIFY ENTRANCES INTO THE PARK AS WELL AS WAYFINDING AND PLACEMAKING OPPORTUNITIES