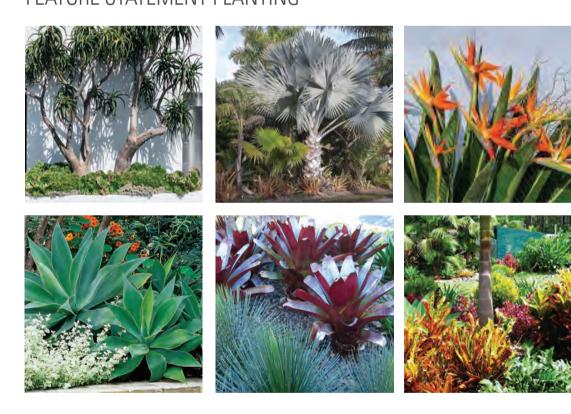

## INDICATIVE PLANTING SCHEDULE

| <b>Botanical Name</b>          | Common Name            | Streetscape | Feature | Open Space | Drainage |
|--------------------------------|------------------------|-------------|---------|------------|----------|
|                                | TREES AND F            | PALMS       |         |            |          |
| Acmena smithii*                | Lilly Pilly            | Х           |         |            |          |
| Banksia integrifolia*          | Coast Banksia          |             |         | X          |          |
| Cupaniopsis anacardioides*     | Tuckeroo               | Х           |         | Х          |          |
| Cycas revolut                  | Sago palm              |             | Х       |            |          |
| Dracaena draco                 | Dragon tree            |             | Х       |            |          |
| Elaeocarpus reticulatus*       | Blueberry Ash          | X           |         |            |          |
| Eucalyptus eugenioides*        | Thinleaved Stringybark |             |         | Х          |          |
| Hymenosporum flavum*           | Native Frangipani      |             | Х       | Х          |          |
| Livistona australis*           | Cabbage Palm           |             | Х       | Х          |          |
| Lophostemon confertus*         | Brush Box              |             |         | Х          |          |
| Pandanus tectoris              | Screw pine             |             | Х       |            |          |
| Waterhousia floribunda         | Weeping Lilly Pilly    | X           |         | Х          |          |
|                                | SHRUBS                 | 5           |         |            |          |
| Agave attenuata                | Agave                  |             | Х       |            |          |
| Banksia robur*                 | Swamp Banksia          |             |         | Х          | Х        |
| Bromeliaceae genera            | Bromeliad              | Х           | Х       |            |          |
| Callistemon 'Little John'      | Dwarf Bottlebrush      | Х           | Х       | Х          |          |
| Callistemon salignus*          | Willow Bottlebrush     |             |         | Х          |          |
| Codiaeum variegatum            | Croton                 | Х           | Х       |            |          |
| Correa alba                    | White Correa           | Х           |         | Х          |          |
| Doryanthes excelsa             | Gymea Lily             |             | Х       | Х          |          |
| Leptospermum laevigatum*       | Coastal Tea Tree       |             |         | Х          |          |
| Philodendron 'Xanadu'          | Xanadu                 | Х           | Х       |            |          |
| Strelitzia reginae             | Bird of paradise       |             | Х       |            |          |
| Syzygium australe*             | Brush Cherry           |             |         | Х          |          |
| Westringia fruticosa*          | Coastal Rosemary       |             |         | X          |          |
| Westringia 'Mundi'             | Native Rosemary        | X           | Х       | X          |          |
|                                | GRASSES AND GRO        | UNDCOVERS   |         |            |          |
| Anigozanthos Bush Baby         | Bush Baby Kangaroo Paw |             | Х       | Х          |          |
| Aristida ramosa                |                        |             |         |            | Х        |
| Bothriochloa decipiens         |                        |             |         |            | Х        |
| Brachyscome multifida          | Cut Leaf Daisy         |             |         | Х          |          |
| Carex appressa                 | Tall sedge             | Х           |         | X          | Х        |
| Dianella caerulea              | Blue flax-lily         | X           |         | Х          | -        |
| Dichondra repens               | Kidney Weed            |             |         | X          | X        |
| Echinopogon ovatus             |                        |             |         |            | X        |
| Lomandra tanika                | Tanika                 | X           |         | Х          | - 1      |
| Myoporum parvifolium 'Yareena' | Boobialla              | X           |         | X          |          |
| Poa labillardieri              | common tussock-grass   |             |         | ^          | Х        |
| Themeda australis              | Kangaroo Grass         |             |         |            | X        |
| Viola hederacea                | Native Violet          |             |         | Х          | ^        |

#### STREETSCAPE

DRAINING RESERVE / OPEN SPACE

FEATURE STATEMENT PLANTING