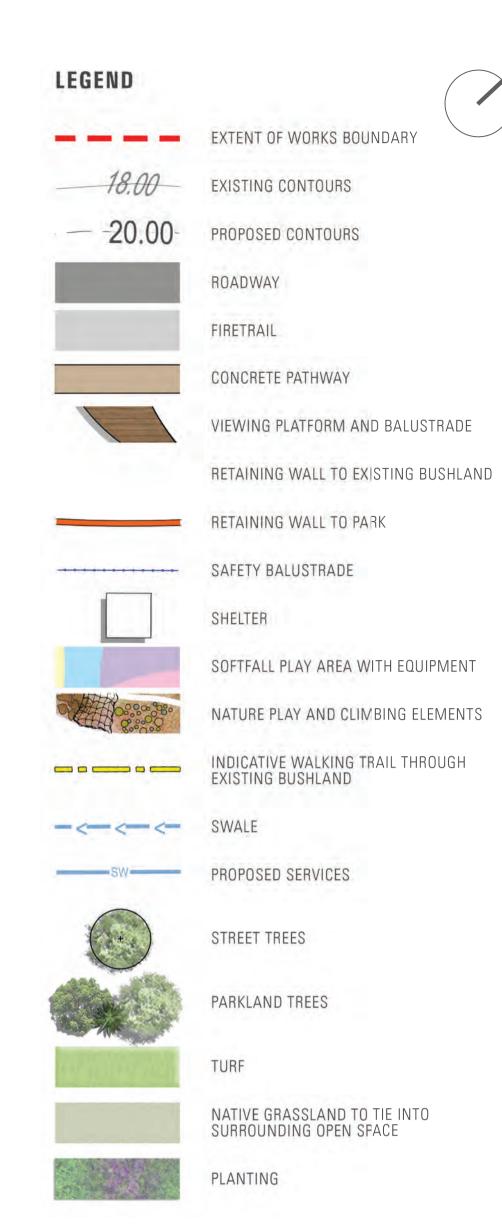

#### DESIGN NOTES

- PROPOSED VIEWING PLATFORM TO HIGHEST POINT OF PARK TO PROVIDE SWEEPING VIEWS DOWN OVER THE PARK AREA AND BEYOND. VIEWING PLATFORM TO PROVIDE BALUSTRADE FOR SAFETY.
- ACCESSIBLE 1:14 RAMP PROVIDING ACCESS TO THE MAIN PLAYGROUND AREA FROM ROAD 01.
- PLAYGROUND AREA PROVIDING OPPORTUNITIES FOR RECREATION.
  SHELTERS PROVIDE SHADE TO SEATING ELEMENTS BELOW WITH
  ADDITIONAL INFORMAL SEATING PROVIDED ALONG THE RETAINING
  WALL TO THE EDGE OF THE SPACE. PLAY EQUIPMENT IS PROVIDED TO
  ALLOW ACTIVE AND IMAGINATIVE PLAY WITH A SMALL OPEN TURF
  SPACE FOR FLEXIBLE USE.
- NATURE PLAY CLIMB GIVING THE RETAINING WALLS A DUAL USE WITH THE INCORPORATION OF NETS, LOGS AND ROCKS ALLOWING USERS TO FIND A VARIETY OF ROUTES CLIMBING UP THE RETAINING WALLS. THIS ALSO CREATES AN INFORMAL CONNECTION BETWEEN THE TWO SPACES
- SECONDARY SEATING AREA WITH SHELTER AND SEATING PROVIDING UNOBSTRUCTED VIEWS TO THE SOUTH OVER THE DEVELOPMENT.
- 6 PROPOSED STAIRS PROVIDING ACCESS THROUGH THE SITE.
- SERIES OF RETAINING WALLS TO ACCOUNT FOR LEVEL CHANGE WITH PLANTING TO SOFTEN AND CREATE A NATURAL FEATURE TO THE SPACE.
- PROPOSED PLANTING AND TREES TO CREATE A CHARACTER AND PROVIDE AMENITY TO THE SPACE.
- PROPOSED BUSH WALKING TRAIL ALONG THE RIDGELINE THROUGH EXISTING BUSH LAND. INDICATIVE ROUTE SHOWN IS TO BE DESIGNED TO FUTURE DETAILS WITH THE TRAIL INTENDED TO FOLLOW THE MOST NATURAL ROUTE POSSIBLE TO LIMIT THE AMOUNT OF VEGETATION CLEARING.
- PROPOSED GRASSLAND TO TIE INTO ADJACENT PASTURELAND WITH SWALE PROVIDED TO DIRECT STORMWATER.
- TERRACED RETAINING WALL WITH PLANTING TO HELP STRUCTURE BLEND INTO EXISTING ENVIRONMENT AND MITIGATE THE VISUAL IMPACT FROM SURROUNDING AREAS. REFER TO SHEET LC07 FOR MATERIAL AND PLANTING PALETTE.
- PEDESTRIAN PATHWAYS CREATING A CONNECTION FROM THE PARK TO THE ENTIRE SITE CREATING A LOOP FOR PEOPLE TO WALK AND ENJOY.
- POTENTIAL FOR SIGNAGE OR ENTRY FEATURE TO SIGNIFY ENTRANCES INTO THE PARK AS WELL AS WAYFINDING AND PLACEMAKING OPPORTUNITIES