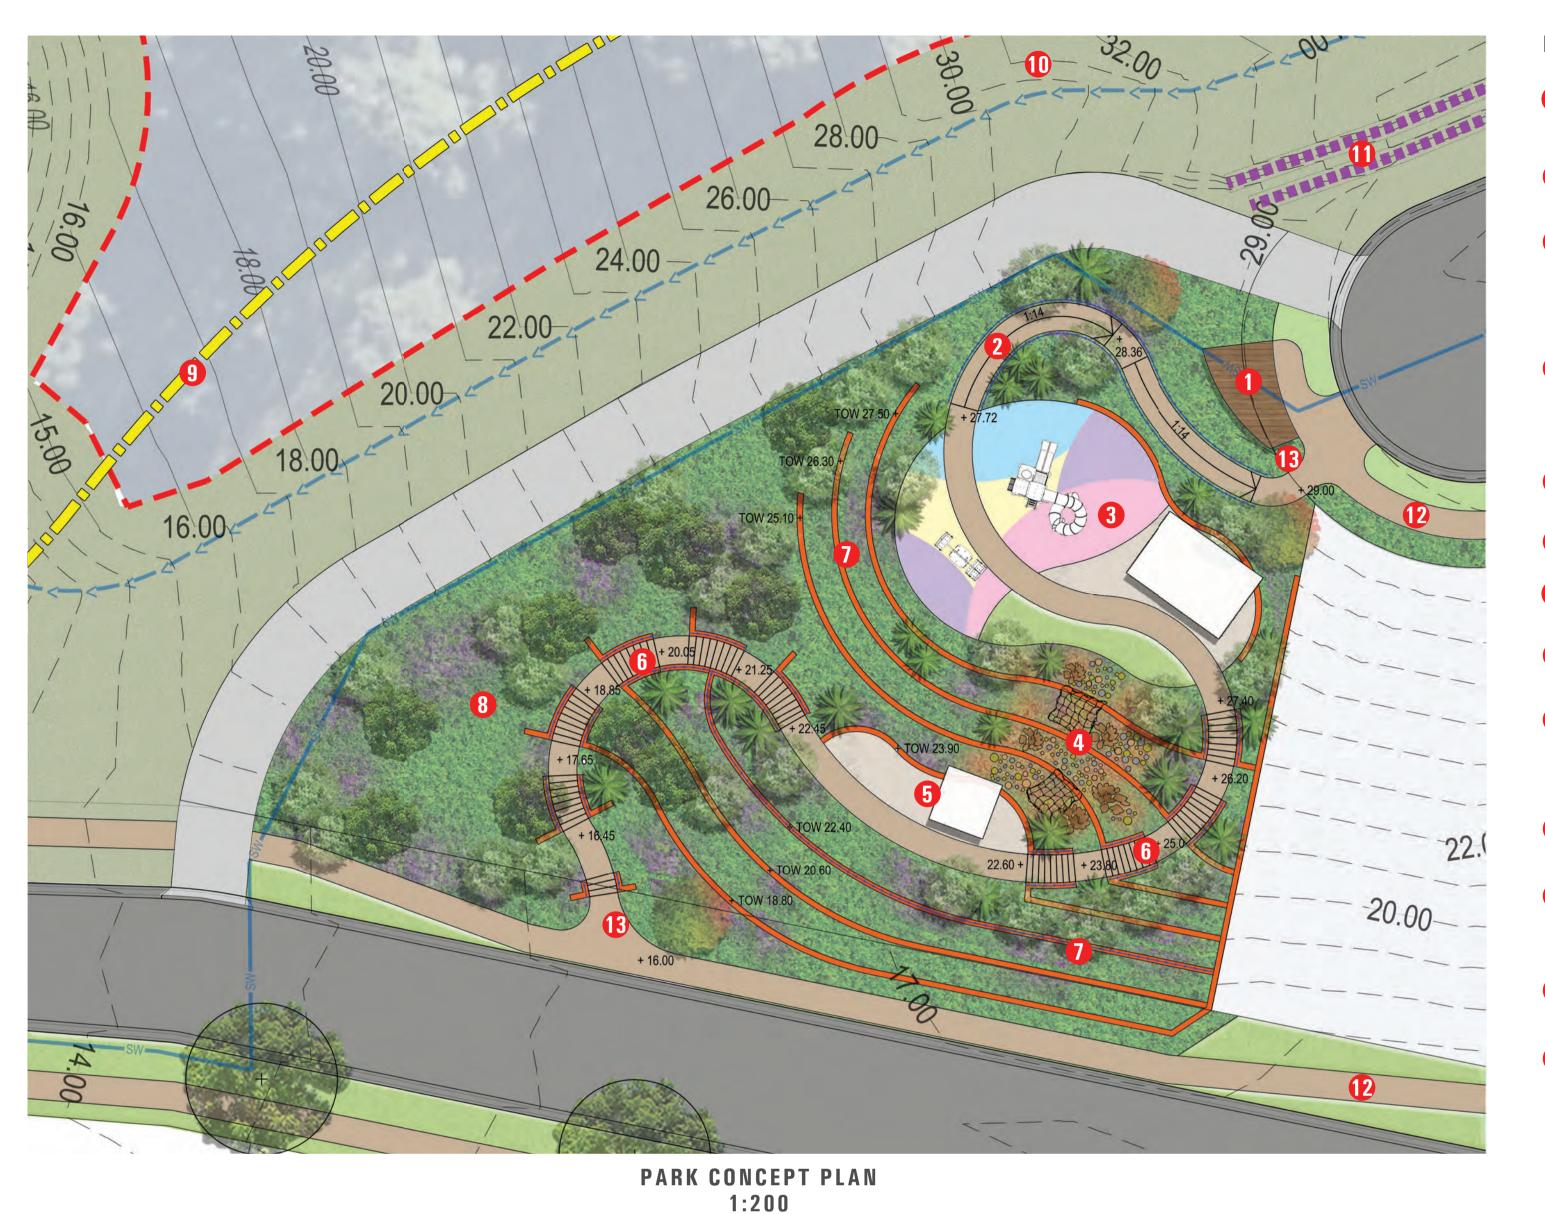

#### DESIGN NOTES

- PROPOSED VIEWING PLATFORM TO HIGHEST POINT OF PARK TO PROVIDE SWEEPING VIEWS DOWN OVER THE PARK AREA AND BEYOND. VIEWING PLATFORM TO PROVIDE BALUSTRADE FOR SAFETY.
- ACCESSIBLE 1:14 RAMP PROVIDING ACCESS TO THE MAIN PLAYGROUND AREA FROM ROAD 01.
- PLAYGROUND AREA PROVIDING OPPORTUNITIES FOR RECREATION.
  SHELTERS PROVIDE SHADE TO SEATING ELEMENTS BELOW WITH
  ADDITIONAL INFORMAL SEATING PROVIDED ALONG THE RETAINING
  WALL TO THE EDGE OF THE SPACE. PLAY EQUIPMENT IS PROVIDED TO
  ALLOW ACTIVE AND IMAGINATIVE PLAY WITH A SMALL OPEN TURF
  SPACE FOR FLEXIBLE USE.
- NATURE PLAY CLIMB GIVING THE RETAINING WALLS A DUAL USE WITH THE INCORPORATION OF NETS, LOGS AND ROCKS ALLOWING USERS TO FIND A VARIETY OF ROUTES CLIMBING UP THE RETAINING WALLS. THIS ALSO CREATES AN INFORMAL CONNECTION BETWEEN THE TWO SPACES
- SECONDARY SEATING AREA WITH SHELTER AND SEATING PROVIDING UNOBSTRUCTED VIEWS TO THE SOUTH OVER THE DEVELOPMENT.
- 6 PROPOSED STAIRS PROVIDING ACCESS THROUGH THE SITE.
- SERIES OF RETAINING WALLS TO ACCOUNT FOR LEVEL CHANGE WITH PLANTING TO SOFTEN AND CREATE A NATURAL FEATURE TO THE SPACE.
- PROPOSED PLANTING AND TREES TO CREATE A CHARACTER AND PROVIDE AMENITY TO THE SPACE.
- PROPOSED BUSH WALKING TRAIL ALONG THE RIDGELINE THROUGH EXISTING BUSH LAND. INDICATIVE ROUTE SHOWN IS TO BE DESIGNED TO FUTURE DETAILS WITH THE TRAIL INTENDED TO FOLLOW THE MOST NATURAL ROUTE POSSIBLE TO LIMIT THE AMOUNT OF VEGETATION CLEARING.
- PROPOSED GRASSLAND TO TIE INTO ADJACENT PASTURELAND WITH SWALE PROVIDED TO DIRECT STORMWATER.
- TERRACED RETAINING WALL WITH PLANTING TO HELP STRUCTURE BLEND INTO EXISTING ENVIRONMENT AND MITIGATE THE VISUAL IMPACT FROM SURROUNDING AREAS. REFER TO SHEET LC07 FOR MATERIAL AND PLANTING PALETTE.
- PEDESTRIAN PATHWAYS CREATING A CONNECTION FROM THE PARK TO THE ENTIRE SITE CREATING A LOOP FOR PEOPLE TO WALK AND ENJOY.
- POTENTIAL FOR SIGNAGE OR ENTRY FEATURE TO SIGNIFY ENTRANCES INTO THE PARK AS WELL AS WAYFINDING AND PLACEMAKING OPPORTUNITIES