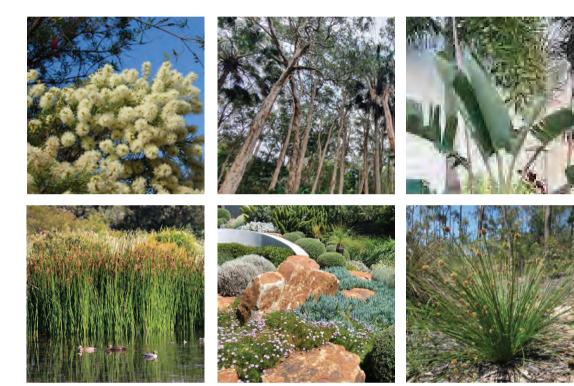

## INDICATIVE PLANTING SCHEDULE

| <b>Botanical Name</b>          | Common Name            | Streetscape | Feature | Open Space | Drainage |
|--------------------------------|------------------------|-------------|---------|------------|----------|
|                                | TREES AND F            | PALMS       |         |            |          |
| Acmena smithii*                | Lilly Pilly            | Х           |         |            |          |
| Banksia integrifolia*          | Coast Banksia          |             |         | X          |          |
| Cupaniopsis anacardioides*     | Tuckeroo               | Х           |         | Х          |          |
| Cycas revolut                  | Sago palm              |             | Х       |            |          |
| Dracaena draco                 | Dragon tree            |             | Х       |            |          |
| Elaeocarpus reticulatus*       | Blueberry Ash          | X           |         |            |          |
| Eucalyptus eugenioides*        | Thinleaved Stringybark |             |         | Х          |          |
| Hymenosporum flavum*           | Native Frangipani      |             | Х       | Х          |          |
| Livistona australis*           | Cabbage Palm           |             | Х       | Х          |          |
| Lophostemon confertus*         | Brush Box              |             |         | Х          |          |
| Pandanus tectoris              | Screw pine             |             | Х       |            |          |
| Waterhousia floribunda         | Weeping Lilly Pilly    | X           |         | Х          |          |
|                                | SHRUBS                 | 5           |         |            |          |
| Agave attenuata                | Agave                  |             | Х       |            |          |
| Banksia robur*                 | Swamp Banksia          |             |         | Х          | Х        |
| Bromeliaceae genera            | Bromeliad              | Х           | Х       |            |          |
| Callistemon 'Little John'      | Dwarf Bottlebrush      | Х           | Х       | Х          |          |
| Callistemon salignus*          | Willow Bottlebrush     |             |         | Х          |          |
| Codiaeum variegatum            | Croton                 | Х           | Х       |            |          |
| Correa alba                    | White Correa           | Х           |         | Х          |          |
| Doryanthes excelsa             | Gymea Lily             |             | Х       | Х          |          |
| Leptospermum laevigatum*       | Coastal Tea Tree       |             |         | Х          |          |
| Philodendron 'Xanadu'          | Xanadu                 | Х           | Х       |            |          |
| Strelitzia reginae             | Bird of paradise       |             | Х       |            |          |
| Syzygium australe*             | Brush Cherry           |             |         | Х          |          |
| Westringia fruticosa*          | Coastal Rosemary       |             |         | X          |          |
| Westringia 'Mundi'             | Native Rosemary        | X           | Х       | X          |          |
|                                | GRASSES AND GRO        | UNDCOVERS   |         |            |          |
| Anigozanthos Bush Baby         | Bush Baby Kangaroo Paw |             | Х       | Х          |          |
| Aristida ramosa                |                        |             |         |            | Х        |
| Bothriochloa decipiens         |                        |             |         |            | Х        |
| Brachyscome multifida          | Cut Leaf Daisy         |             |         | Х          |          |
| Carex appressa                 | Tall sedge             | Х           |         | X          | Х        |
| Dianella caerulea              | Blue flax-lily         | X           |         | Х          | -        |
| Dichondra repens               | Kidney Weed            |             |         | X          | X        |
| Echinopogon ovatus             |                        |             |         |            | X        |
| Lomandra tanika                | Tanika                 | X           |         | Х          | - 1      |
| Myoporum parvifolium 'Yareena' | Boobialla              | X           |         | X          |          |
| Poa labillardieri              | common tussock-grass   |             |         | ^          | Х        |
| Themeda australis              | Kangaroo Grass         |             |         |            | X        |
| Viola hederacea                | Native Violet          |             |         | Х          | ^        |

#### STREETSCAPE

DRAINING RESERVE / OPEN SPACE

FEATURE STATEMENT PLANTING