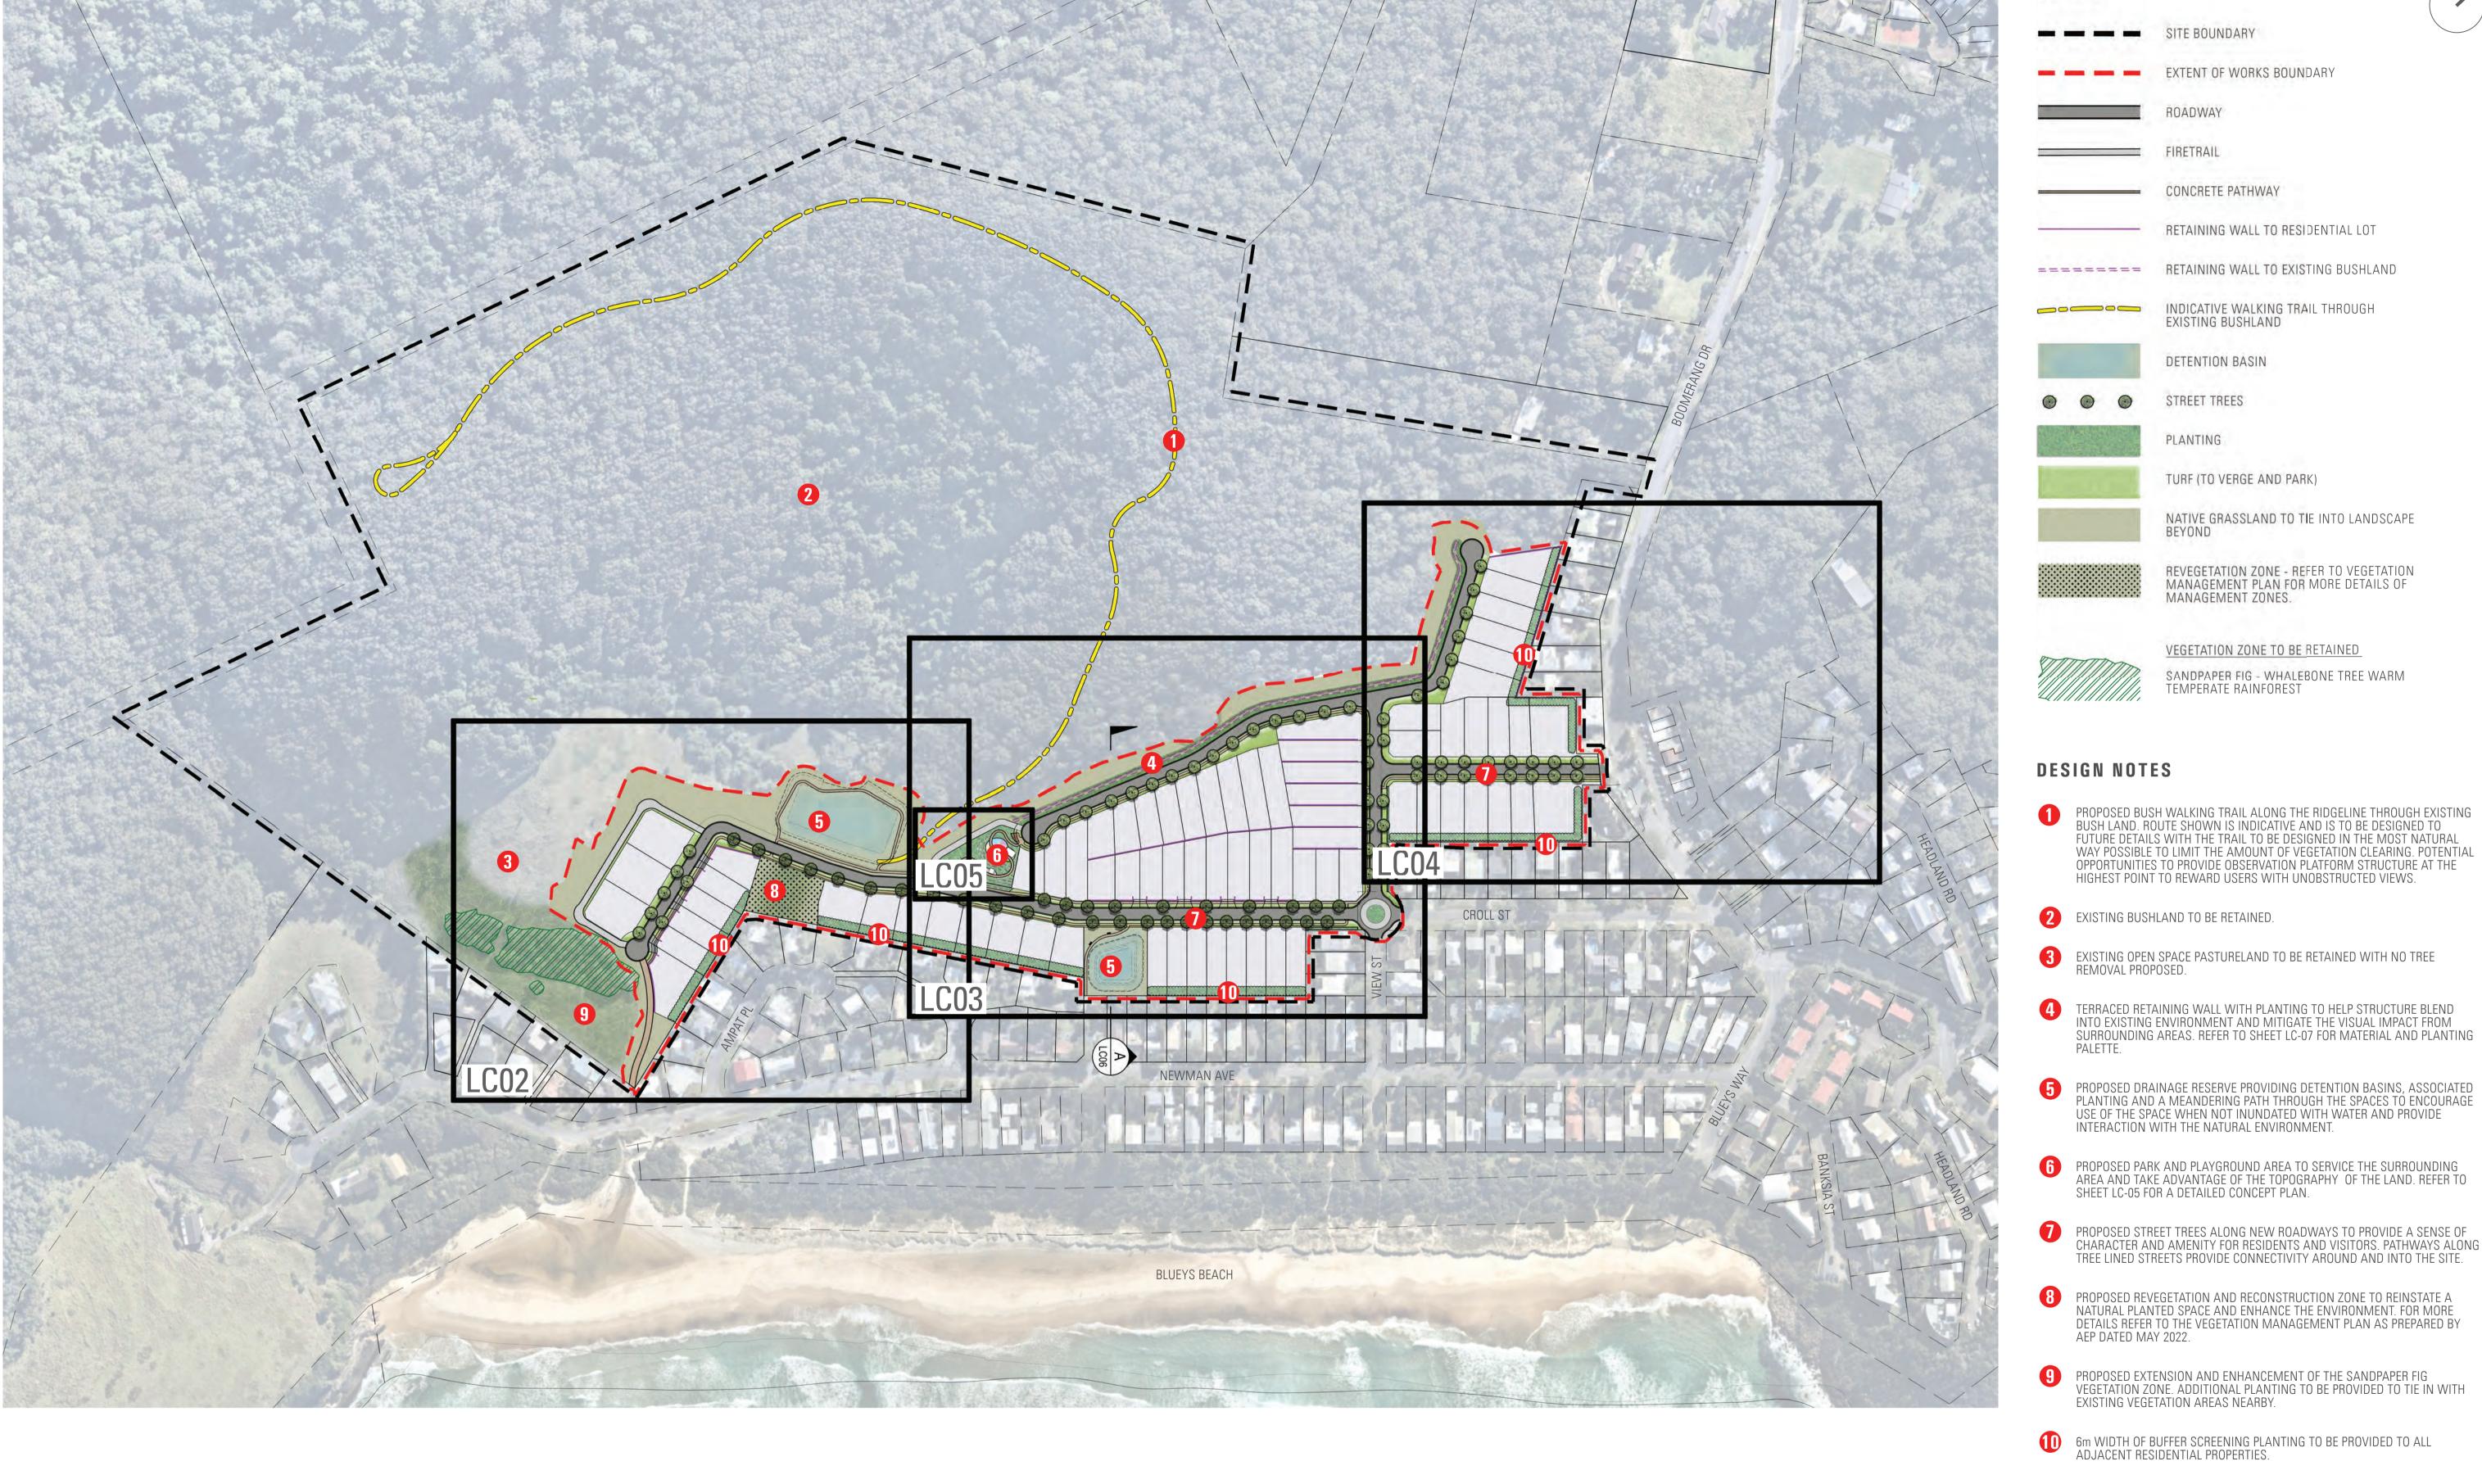

LANDSCAPE OVERALL SITE PLAN

BLUEYS BEACH ESTATE

LEGEND

**BLUEYS BEACH DEVELOPMENT** 

DATE 25.08.2022

PROJECT NO 50522033

DWG NO LC01

environmental management