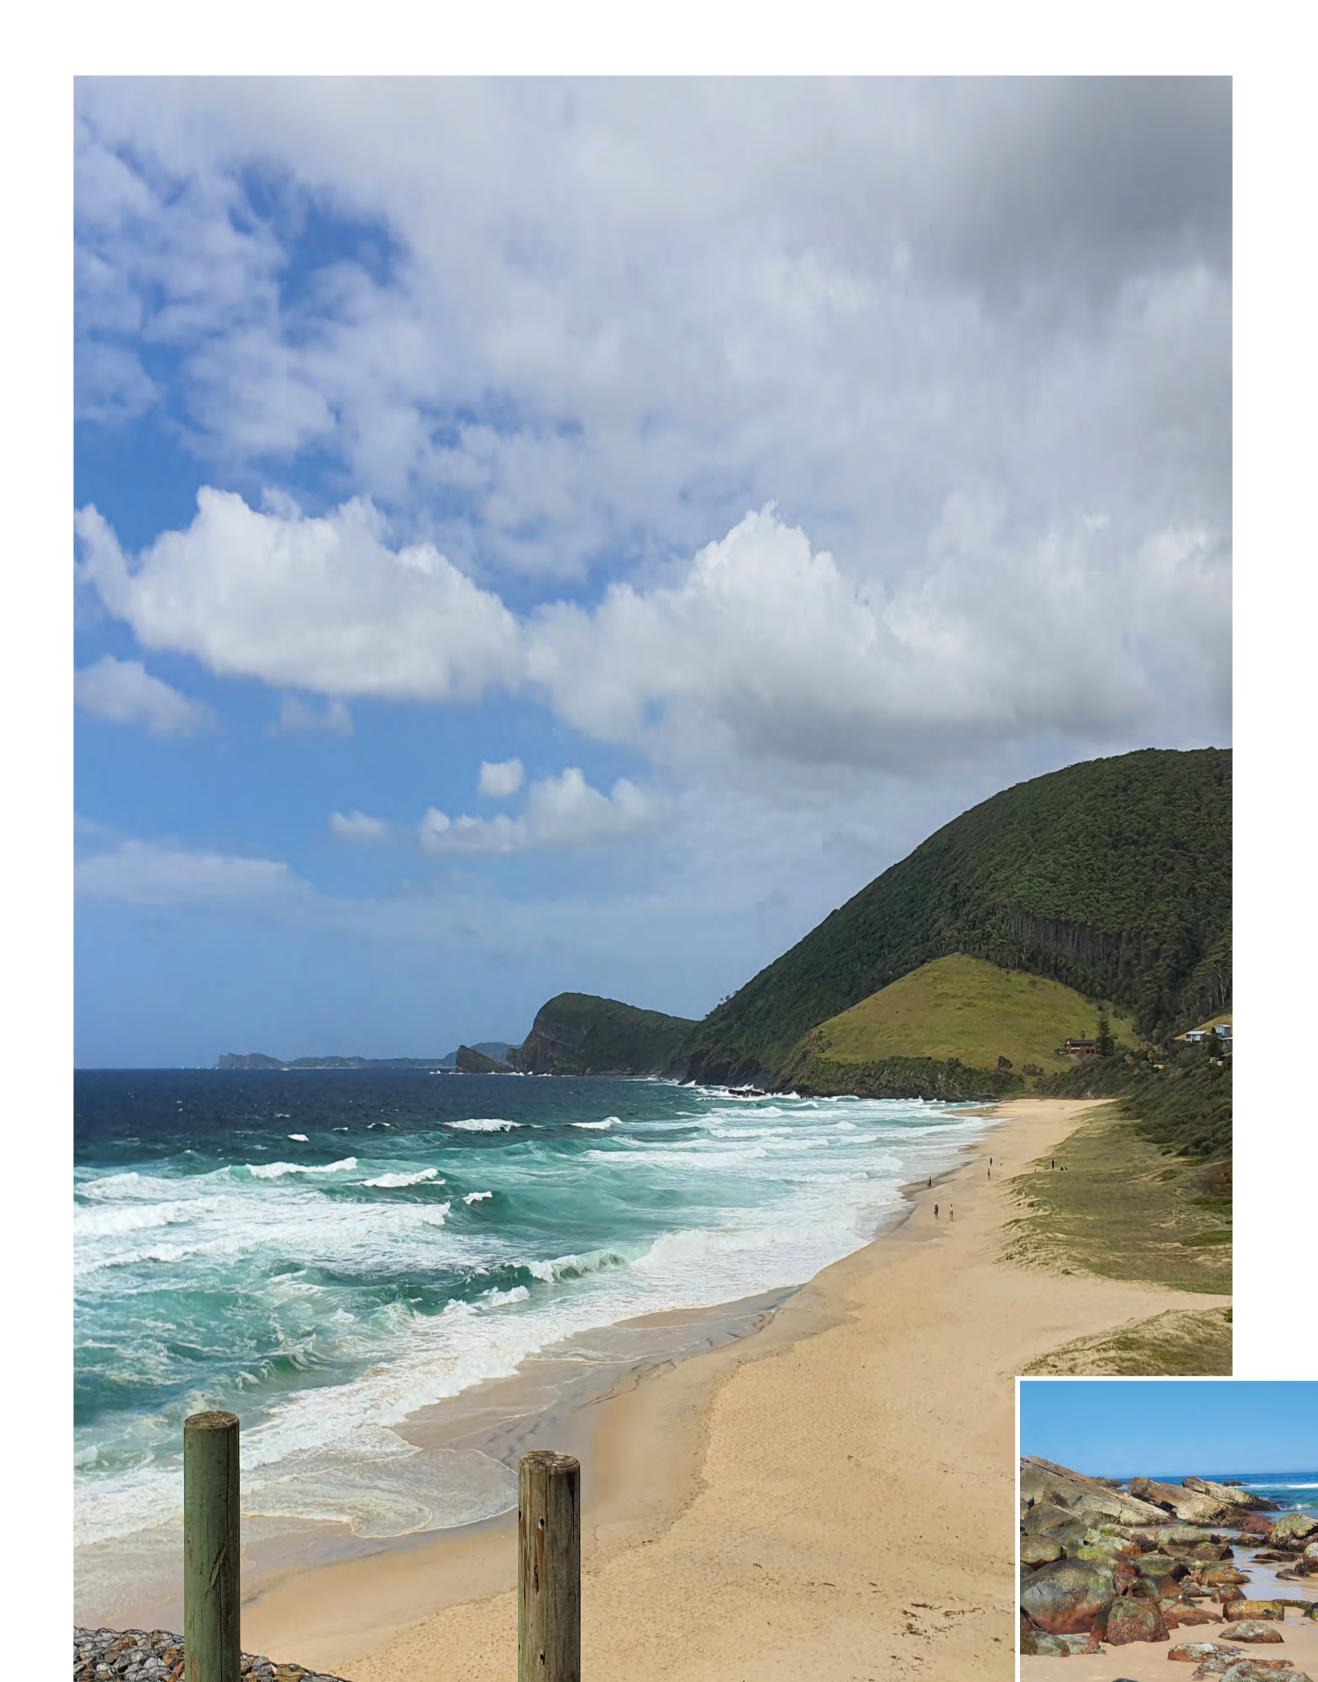

#### DESIGN NOTES

- PROPOSED VIEWING PLATFORM TO HIGHEST POINT OF PARK TO PROVIDE SWEEPING VIEWS DOWN OVER THE PARK AREA AND BEYOND. VIEWING PLATFORM TO PROVIDE BALUSTRADE FOR SAFETY.
- ACCESSIBLE 1:14 RAMP PROVIDING ACCESS TO THE MAIN PLAYGROUND AREA FROM ROAD 01.
- PLAYGROUND AREA PROVIDING OPPORTUNITIES FOR RECREATION.
  SHELTERS PROVIDE SHADE TO SEATING ELEMENTS BELOW WITH
  ADDITIONAL INFORMAL SEATING PROVIDED ALONG THE RETAINING
  WALL TO THE EDGE OF THE SPACE. PLAY EQUIPMENT IS PROVIDED TO
  ALLOW ACTIVE AND IMAGINATIVE PLAY WITH A SMALL OPEN TURF
  SPACE FOR FLEXIBLE USE.
- NATURE PLAY CLIMB GIVING THE RETAINING WALLS A DUAL USE WITH THE INCORPORATION OF NETS, LOGS AND ROCKS ALLOWING USERS TO FIND A VARIETY OF ROUTES CLIMBING UP THE RETAINING WALLS. THIS ALSO CREATES AN INFORMAL CONNECTION BETWEEN THE TWO SPACES
- SECONDARY SEATING AREA WITH SHELTER AND SEATING PROVIDING UNOBSTRUCTED VIEWS TO THE SOUTH OVER THE DEVELOPMENT.
- 6 PROPOSED STAIRS PROVIDING ACCESS THROUGH THE SITE.
- SERIES OF RETAINING WALLS TO ACCOUNT FOR LEVEL CHANGE WITH PLANTING TO SOFTEN AND CREATE A NATURAL FEATURE TO THE SPACE.
- PROPOSED PLANTING AND TREES TO CREATE A CHARACTER AND PROVIDE AMENITY TO THE SPACE.
- PROPOSED BUSH WALKING TRAIL ALONG THE RIDGELINE THROUGH EXISTING BUSH LAND. INDICATIVE ROUTE SHOWN IS TO BE DESIGNED TO FUTURE DETAILS WITH THE TRAIL INTENDED TO FOLLOW THE MOST NATURAL ROUTE POSSIBLE TO LIMIT THE AMOUNT OF VEGETATION CLEARING.
- PROPOSED GRASSLAND TO TIE INTO ADJACENT PASTURELAND WITH SWALE PROVIDED TO DIRECT STORMWATER.
- TERRACED RETAINING WALL WITH PLANTING TO HELP STRUCTURE BLEND INTO EXISTING ENVIRONMENT AND MITIGATE THE VISUAL IMPACT FROM SURROUNDING AREAS. REFER TO SHEET LC07 FOR MATERIAL AND PLANTING PALETTE.
- PEDESTRIAN PATHWAYS CREATING A CONNECTION FROM THE PARK TO THE ENTIRE SITE CREATING A LOOP FOR PEOPLE TO WALK AND ENJOY.
- POTENTIAL FOR SIGNAGE OR ENTRY FEATURE TO SIGNIFY ENTRANCES INTO THE PARK AS WELL AS WAYFINDING AND PLACEMAKING OPPORTUNITIES