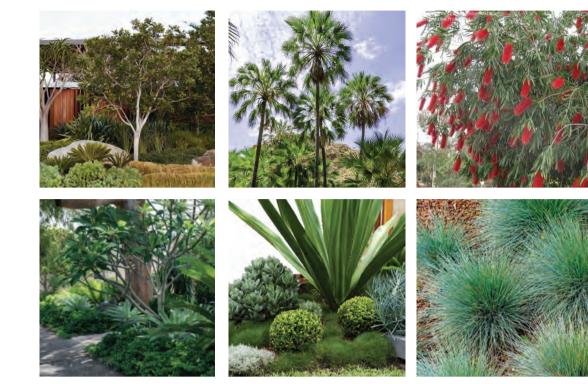

## INDICATIVE PLANTING SCHEDULE

| <b>Botanical Name</b>          | Common Name            | Streetscape | Feature | Open Space | Drainage |
|--------------------------------|------------------------|-------------|---------|------------|----------|
|                                | TREES AND F            | PALMS       |         |            |          |
| Acmena smithii*                | Lilly Pilly            | Х           |         |            |          |
| Banksia integrifolia*          | Coast Banksia          |             |         | X          |          |
| Cupaniopsis anacardioides*     | Tuckeroo               | Х           |         | Х          |          |
| Cycas revolut                  | Sago palm              |             | Х       |            |          |
| Dracaena draco                 | Dragon tree            |             | Х       |            |          |
| Elaeocarpus reticulatus*       | Blueberry Ash          | X           |         |            |          |
| Eucalyptus eugenioides*        | Thinleaved Stringybark |             |         | Х          |          |
| Hymenosporum flavum*           | Native Frangipani      |             | Х       | Х          |          |
| Livistona australis*           | Cabbage Palm           |             | Х       | Х          |          |
| Lophostemon confertus*         | Brush Box              |             |         | Х          |          |
| Pandanus tectoris              | Screw pine             |             | Х       |            |          |
| Waterhousia floribunda         | Weeping Lilly Pilly    | X           |         | Х          |          |
|                                | SHRUBS                 | 5           |         |            |          |
| Agave attenuata                | Agave                  |             | Х       |            |          |
| Banksia robur*                 | Swamp Banksia          |             |         | Х          | Х        |
| Bromeliaceae genera            | Bromeliad              | Х           | Х       |            |          |
| Callistemon 'Little John'      | Dwarf Bottlebrush      | Х           | Х       | Х          |          |
| Callistemon salignus*          | Willow Bottlebrush     |             |         | Х          |          |
| Codiaeum variegatum            | Croton                 | Х           | Х       |            |          |
| Correa alba                    | White Correa           | Х           |         | Х          |          |
| Doryanthes excelsa             | Gymea Lily             |             | Х       | Х          |          |
| Leptospermum laevigatum*       | Coastal Tea Tree       |             |         | Х          |          |
| Philodendron 'Xanadu'          | Xanadu                 | Х           | Х       |            |          |
| Strelitzia reginae             | Bird of paradise       |             | Х       |            |          |
| Syzygium australe*             | Brush Cherry           |             |         | Х          |          |
| Westringia fruticosa*          | Coastal Rosemary       |             |         | X          |          |
| Westringia 'Mundi'             | Native Rosemary        | X           | Х       | X          |          |
|                                | GRASSES AND GRO        | UNDCOVERS   |         |            |          |
| Anigozanthos Bush Baby         | Bush Baby Kangaroo Paw |             | Х       | Х          |          |
| Aristida ramosa                |                        |             |         |            | Х        |
| Bothriochloa decipiens         |                        |             |         |            | Х        |
| Brachyscome multifida          | Cut Leaf Daisy         |             |         | Х          |          |
| Carex appressa                 | Tall sedge             | Х           |         | X          | Х        |
| Dianella caerulea              | Blue flax-lily         | X           |         | Х          | -        |
| Dichondra repens               | Kidney Weed            |             |         | X          | X        |
| Echinopogon ovatus             |                        |             |         |            | X        |
| Lomandra tanika                | Tanika                 | X           |         | Х          | - 1      |
| Myoporum parvifolium 'Yareena' | Boobialla              | X           |         | X          |          |
| Poa labillardieri              | common tussock-grass   |             |         | ^          | Х        |
| Themeda australis              | Kangaroo Grass         |             |         |            | X        |
| Viola hederacea                | Native Violet          |             |         | Х          | ^        |

#### STREETSCAPE

DRAINING RESERVE / OPEN SPACE

FEATURE STATEMENT PLANTING