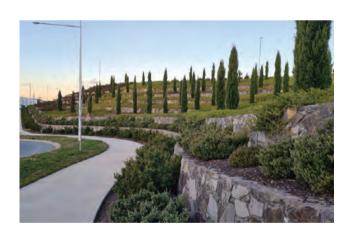

#### DESIGN NOTES

- PROPOSED VIEWING PLATFORM TO HIGHEST POINT OF PARK TO PROVIDE SWEEPING VIEWS DOWN OVER THE PARK AREA AND BEYOND. VIEWING PLATFORM TO PROVIDE BALUSTRADE FOR SAFETY.
- ACCESSIBLE 1:14 RAMP PROVIDING ACCESS TO THE MAIN PLAYGROUND AREA FROM ROAD 01.
- PLAYGROUND AREA PROVIDING OPPORTUNITIES FOR RECREATION.
  SHELTERS PROVIDE SHADE TO SEATING ELEMENTS BELOW WITH
  ADDITIONAL INFORMAL SEATING PROVIDED ALONG THE RETAINING
  WALL TO THE EDGE OF THE SPACE. PLAY EQUIPMENT IS PROVIDED TO
  ALLOW ACTIVE AND IMAGINATIVE PLAY WITH A SMALL OPEN TURF
  SPACE FOR FLEXIBLE USE.
- NATURE PLAY CLIMB GIVING THE RETAINING WALLS A DUAL USE WITH THE INCORPORATION OF NETS, LOGS AND ROCKS ALLOWING USERS TO FIND A VARIETY OF ROUTES CLIMBING UP THE RETAINING WALLS. THIS ALSO CREATES AN INFORMAL CONNECTION BETWEEN THE TWO SPACES
- SECONDARY SEATING AREA WITH SHELTER AND SEATING PROVIDING UNOBSTRUCTED VIEWS TO THE SOUTH OVER THE DEVELOPMENT.
- 6 PROPOSED STAIRS PROVIDING ACCESS THROUGH THE SITE.
- SERIES OF RETAINING WALLS TO ACCOUNT FOR LEVEL CHANGE WITH PLANTING TO SOFTEN AND CREATE A NATURAL FEATURE TO THE SPACE.
- PROPOSED PLANTING AND TREES TO CREATE A CHARACTER AND PROVIDE AMENITY TO THE SPACE.
- PROPOSED BUSH WALKING TRAIL ALONG THE RIDGELINE THROUGH EXISTING BUSH LAND. INDICATIVE ROUTE SHOWN IS TO BE DESIGNED TO FUTURE DETAILS WITH THE TRAIL INTENDED TO FOLLOW THE MOST NATURAL ROUTE POSSIBLE TO LIMIT THE AMOUNT OF VEGETATION CLEARING.
- PROPOSED GRASSLAND TO TIE INTO ADJACENT PASTURELAND WITH SWALE PROVIDED TO DIRECT STORMWATER.
- TERRACED RETAINING WALL WITH PLANTING TO HELP STRUCTURE BLEND INTO EXISTING ENVIRONMENT AND MITIGATE THE VISUAL IMPACT FROM SURROUNDING AREAS. REFER TO SHEET LC07 FOR MATERIAL AND PLANTING PALETTE.
- PEDESTRIAN PATHWAYS CREATING A CONNECTION FROM THE PARK TO THE ENTIRE SITE CREATING A LOOP FOR PEOPLE TO WALK AND ENJOY.
- POTENTIAL FOR SIGNAGE OR ENTRY FEATURE TO SIGNIFY ENTRANCES INTO THE PARK AS WELL AS WAYFINDING AND PLACEMAKING OPPORTUNITIES